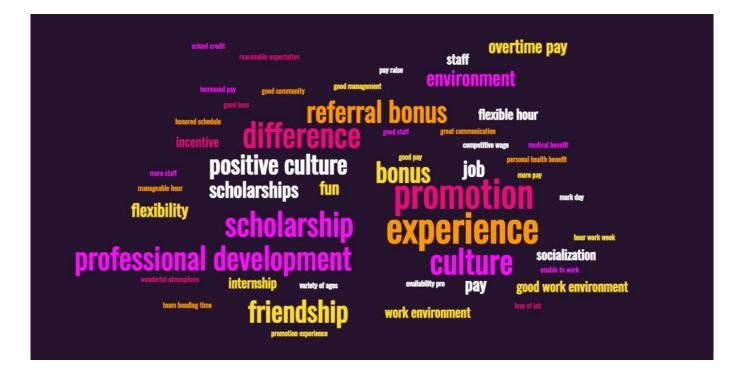

Q8 What would entice you to come back to a job the following summer? (i.e. professional development, scholarships, referral bonuses, promotion, experience, culture, making a difference)

Answered: 123 Skipped: 6

| Word and Count           |    |                         |   |
|--------------------------|----|-------------------------|---|
| experience               | 33 | wonderful atmosphere    | 1 |
| promotion                | 30 | good boss               | 1 |
| raise                    | 25 | good community          | 1 |
| culture                  | 16 | great communication     | 1 |
| difference               | 16 | honored schedule        | 1 |
| scholarship              | 14 | good staff              | 1 |
| professional development | 13 | increased pay           | 1 |
| referral bonus           | 10 | reasonable expectation  | 1 |
| friendship               | 10 | manageable hour         | 1 |
| bonus                    | 8  | competitive wage        | 1 |
| positive culture         | 7  | good management         | 1 |
| job                      | 4  | good pay                | 1 |
| scholarships             | 4  | unable to work          | 1 |
| environment              | 4  | team bonding time       | 1 |
| overtime pay             | 3  | love of job             | 1 |
| flexibility              | 3  | personal health benefit | 1 |
| pay                      | 3  | hour work week          | 1 |
| fun                      | 3  | variety of ages         | 1 |
| good work environment    | 2  | school credit           | 1 |
| flexible hour            | 2  | availability pre        | 1 |
| work environment         | 2  | pay raise               | 1 |
| staff                    | 2  | medical benefit         | 1 |
| socialization            | 2  | more pay                | 1 |
| internship               | 2  | more staff              | 1 |
| incentive                | 2  |                         |   |