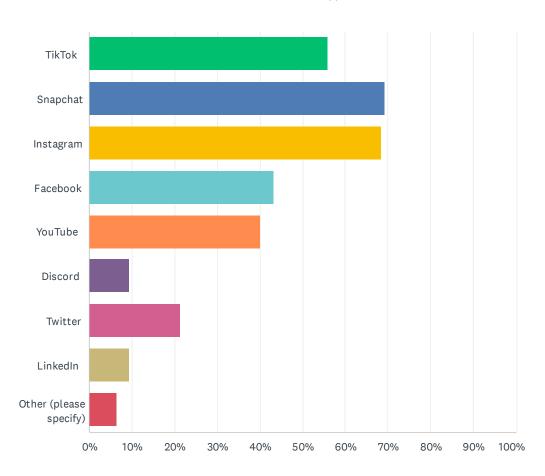

# Q7 What social media sites do you most frequently use? (Please check all that apply.)

| ANSWER CHOICES         | RESPONSES |    |
|------------------------|-----------|----|
| TikTok                 | 55.91%    | 71 |
| Snapchat               | 69.29%    | 88 |
| Instagram              | 68.50%    | 87 |
| Facebook               | 43.31%    | 55 |
| YouTube                | 40.16%    | 51 |
| Discord                | 9.45%     | 12 |
| Twitter                | 21.26%    | 27 |
| LinkedIn               | 9.45%     | 12 |
| Other (please specify) | 6.30%     | 8  |
| Total Respondents: 127 |           |    |