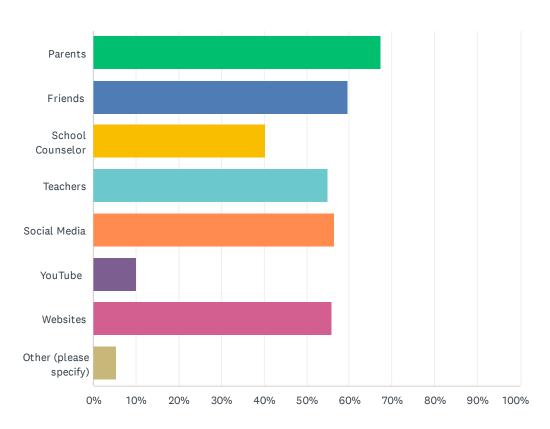

# Q6 Where do you get information about careers and college/university degrees? (Please check all that apply.)

| ANSWER CHOICES         | RESPONSES |    |
|------------------------|-----------|----|
| Parents                | 67.44%    | 87 |
| Friends                | 59.69%    | 77 |
| School Counselor       | 40.31%    | 52 |
| Teachers               | 55.04%    | 71 |
| Social Media           | 56.59%    | 73 |
| YouTube                | 10.08%    | 13 |
| Websites               | 55.81%    | 72 |
| Other (please specify) | 5.43%     | 7  |
| Total Respondents: 129 |           |    |

Other: Professors and University Info Email- 3X participating in events I did a research project at school. Employees