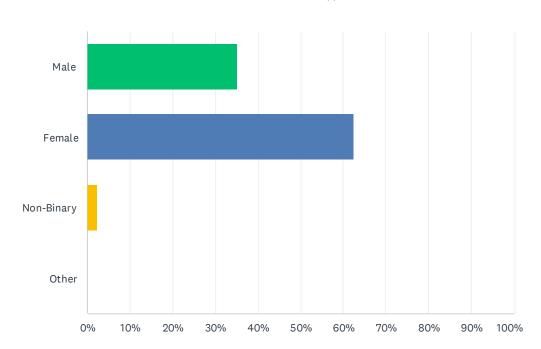

#### Q2 Please indicate your gender.

Answered: 128 Skipped: 1

| ANSWER CHOICES | RESPONSES |     |
|----------------|-----------|-----|
| Male           | 35.16%    | 45  |
| Female         | 62.50%    | 80  |
| Non-Binary     | 2.34%     | 3   |
| Other          | 0.00%     | 0   |
| TOTAL          |           | 128 |