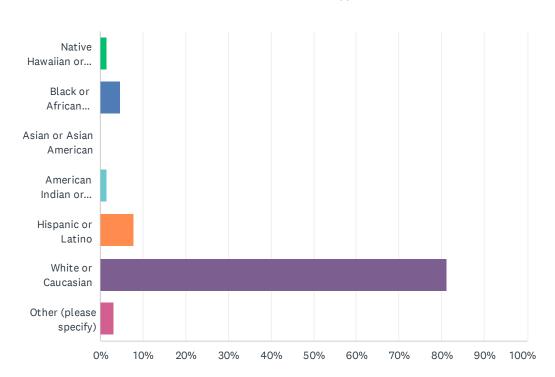

#### Q3 Please indicate your ethnicity.

Answered: 128 Skipped: 1

| ANSWER CHOICES                            | RESPONSES |     |
|-------------------------------------------|-----------|-----|
| Native Hawaiian or other Pacific Islander | 1.56%     | 2   |
| Black or African American                 | 4.69%     | 6   |
| Asian or Asian American                   | 0.00%     | 0   |
| American Indian or Alaska Native          | 1.56%     | 2   |
| Hispanic or Latino                        | 7.81%     | 10  |
| White or Caucasian                        | 81.25%    | 104 |
| Other (please specify)                    | 3.13%     | 4   |
| TOTAL                                     |           | 128 |