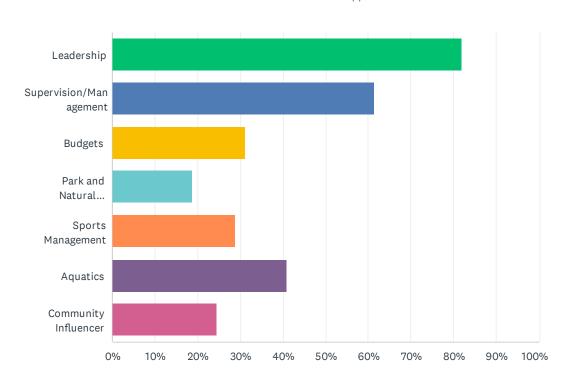

### Q9 What skills are you interested in learning?

Answered: 122 Skipped: 7

| ANSWER CHOICES             | RESPONSES |     |
|----------------------------|-----------|-----|
| Leadership                 | 81.97%    | 100 |
| Supervision/Management     | 61.48%    | 75  |
| Budgets                    | 31.15%    | 38  |
| Park and Natural Resources | 18.85%    | 23  |
| Sports Management          | 28.69%    | 35  |
| Aquatics                   | 40.98%    | 50  |
| Community Influencer       | 24.59%    | 30  |
| Total Respondents: 122     |           |     |