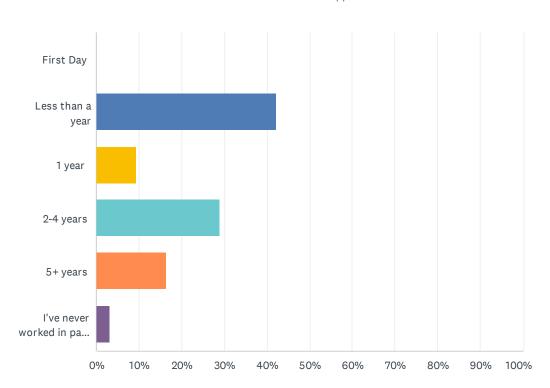

#### Q4 How long have you worked in parks and recreation?

Answered: 128 Skipped: 1

| ANSWER CHOICES                             | RESPONSES |     |
|--------------------------------------------|-----------|-----|
| First Day                                  | 0.00%     | 0   |
| Less than a year                           | 42.19%    | 54  |
| 1 year                                     | 9.38%     | 12  |
| 2-4 years                                  | 28.91%    | 37  |
| 5+ years                                   | 16.41%    | 21  |
| I've never worked in parks and recreation. | 3.13%     | 4   |
| TOTAL                                      |           | 128 |